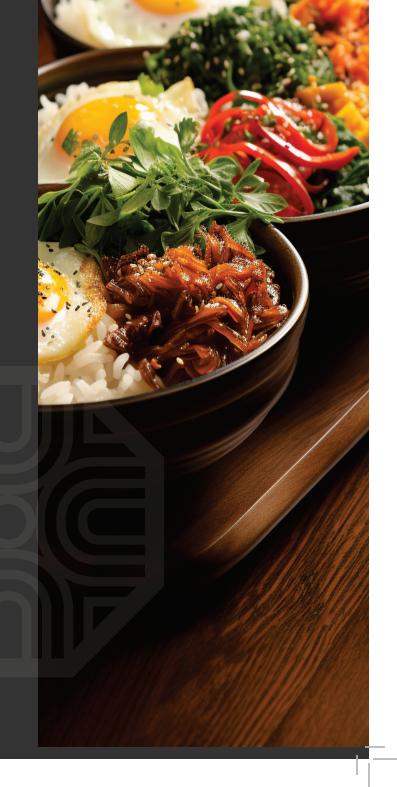

# RICE ENTREE

| Kimchi Fried Rice 김치 볶음밥 🔗<br>Carmelized kimchi fried rice                                                          | 18 |
|---------------------------------------------------------------------------------------------------------------------|----|
| Spam Cheese Fried Rice 스팸 치즈 볶음밥<br>Fried rice with spam, topped with mozzarella cheese                             | 18 |
| Cutlet Fried Rice 돈까스 볶음밥<br>Fried rice topped with choice of a<br>Chicken, Pork, or Beef cutlet                    | 23 |
| Galbi Stone Pot Bibimbap 같비 돌솥<br>Stone pot with rice, boneless short rib, & sautéed veggies                        | 23 |
| Beef Bulgogi Stone Pot Bibimbap 소불고기 돌솥<br>Stone pot with rice, beef bulgogi, & sautéed veggies                     | 22 |
| Spicy Pork Bulgogi<br>Stone Pot Bibimbap 매운돼지불고기 돌솥 🔌<br>Stone pot with rice, spicy pork bulgogi, & sautéed veggies | 21 |
| Vegetable Stone Pot Bibimbap 야채 돌솥 V Stone pot with a fried egg.                                                    | 19 |