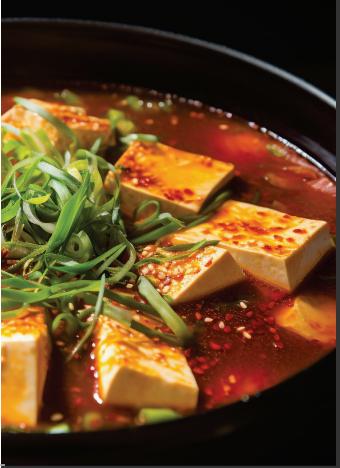

# NOODLE & STEW

|            | Spicy Seafood Ramen 해물라면 🗞<br>Spicy soup ramen with assorted seafood & vegetables                         | - 19 |
|------------|-----------------------------------------------------------------------------------------------------------|------|
|            | Miso Vegetable Ramen 된장 야채라면<br>Miso soup base with assorted vegetables                                   | 10   |
|            | Pork Cutlet Ramen 돈까스 라면 🗞<br>Miso vegetable ramen with fried pork cutlet                                 | 22   |
|            | Tempura Ramen 튀김 라면<br>Miso vegetable ramen with fried tempura                                            | 18   |
| <b>(H)</b> | Spicy Cold Ramen 매운 비빔라면 放<br>Cold ramen with house special spicy sauce<br>with beef brisket & vegetables | 18   |
|            | Kimchi Stew 돼지 김치찌게 👌<br>Kimchi stew with pork, tofu and vegetables                                       | 18   |
|            | Soybean Paste Stew 차돌 된장찌게<br>Soybean paste stew with beef brisket & vegetables                           | 18   |
|            | Seafood Soft Tofu Stew 해물 순두부찌게 👌                                                                         | 18   |