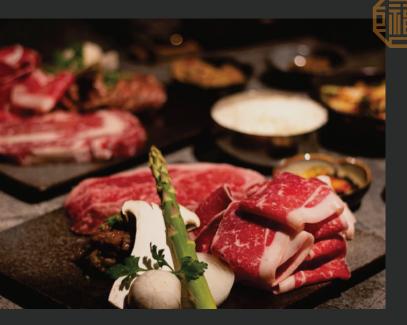

NAMOO KOREAN BBQ

|                       | Delity 검접걸<br>arinated, thickly sliced premium pork belly              |
|-----------------------|------------------------------------------------------------------------|
|                       | Pork Bulgogi 제육볶음<br>ned in Spicy Namoo house                          |
| <b>Pork</b><br>Pork N | <b>Jowl</b> 항정살<br>keck                                                |
|                       | ken Bulgogi 치킨 불고기<br>ated in honey with soy sauce                     |
|                       | r <b>Chicken Bulgogi</b> 매운치킨 불고기<br>ed with NAMOO's house spicy sauce |
| •                     | o <b>Prawns</b> 점보 새우<br>ned lightly with butter & sesame oil          |
|                       | oned Scallop 버터구이 스켈럽<br>os seasoned in lemon butter sauce             |
| _                     | table Skewer 야채구이<br>ed seasonal vegetables                            |
|                       | apple 파인애플 구이<br>ened sliced pineapples                                |

38

38

38

28

30

22